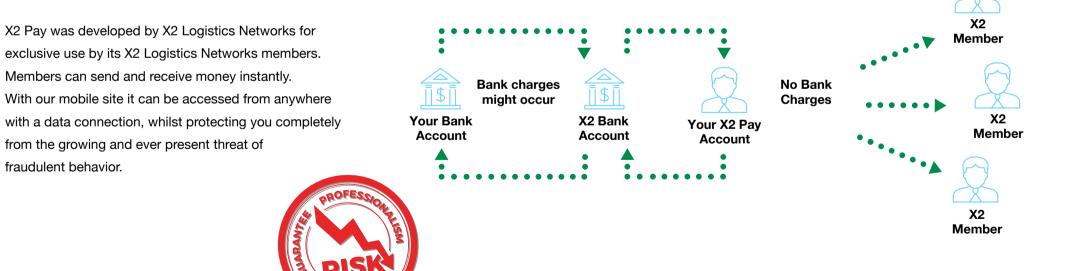

## X2 Pay

fraudulent behavior.

### **Save Your Money Save Your Time**

X2 Pay is the easiest to use company-to-company financial transaction system that eliminates fees and saves thousands of dollars, euros, and pounds in banking fees.

Boost profit margins and eliminate banking fees with the safe and secure X2 Pay system. System access is available to all X2 members at no additional cost.

Setup is easy, the process is transparent, X2 Pay is the preferred payment method for X2 members.

The future is safer and cheaper. The future is X2 Pay.