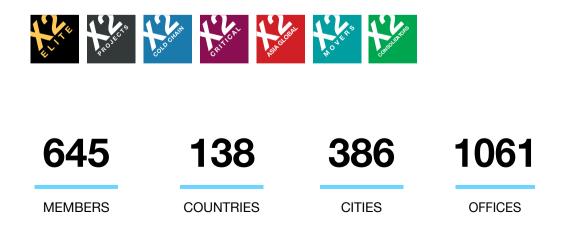

# What is X2 Logistics Networks?

X2 Logistics Networks is composed of multiple groups of global logistics professionals and independent freight forwarders who are experts in their fields and specialties.

The members of X2 Logistics Networks represent major sea and airports around the world and across different industry sectors. X2 Logistics Networks is the world's most professional freight forwarding network and one of the only groups who believe in the quality of members, and not the quantity. This philosophy ensures the existence of a strong and thriving network.

X2 Logistics Networks members are heavily vetted professionals that have demonstrated their commitment to providing the best possible service to meet and exceed customer requirements. The companies of X2 Logistics Networks specialise in providing comprehensive and competitive logistics solutions around the world. The member organisations of X2 Logistics Networks benefit from: